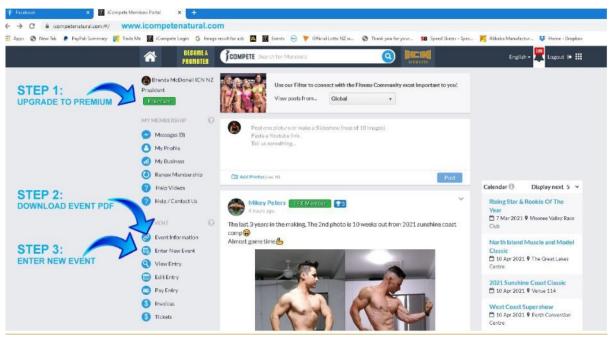

## Follow the simple step below

ICompete straight-to-stage technology allows you to enter and manage your entry via your personal membership portal <a href="https://www.icompetenatural.com">https://www.icompetenatural.com</a> which can be accessed from any device (However mobile phone is not always compatible with all aspects of the entry process). Follow these steps to create your Membership and enter the competition:

- 1. Go to <a href="https://www.icompetenatural.com">https://www.icompetenatural.com</a> and register to become a Free member.
- 2. Login to ICompete using login details emailed to you upon becoming a member.
- 3. Upgrade to Premium Membership. You must be a Premium Member before you can enter an event. Premium Membership costs \$150.00. This allows you to compete in all events worldwide for either Season A-B or Season B-A.
- 4. Once you are a Premium Membership you can enter the competition. You will find the Enter New Event tab on the left-hand side of the HOME screen of the Members Portal. Click on this and use the step by step process to enter the event.