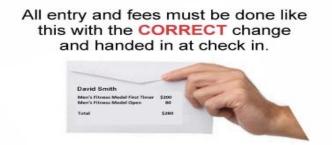

#### All ENTRY FEES

are to be handed in at check in on comp day using the example as pictured. Please only include the CORRECT amount in an Envelope. No change will be given

(Entry Fees are paid on day at check in) See Envelope, Page 2 \$80 for each additional division. (Max of 10 divisions in total)

Check in Times Friday All Competitors can check in on Friday between 3-8pm at the Novatel