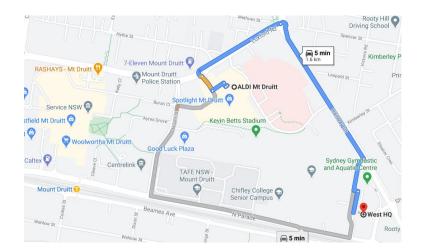

Venue West HQ, 33 Railway St, Rooty Hill NSW 2766

https://goo.gl/maps/nC2kkB96DHFu7Deu7

Spectator tickets Ticket Cost \$50.00 full day entry.

Kids under 12yrs Enter Free

(Backstage helpers and Coaches must purchase a ticket)

Room Bookings – Call and Mention ICN NSW to receive the discounted room rates.

Novotel Sydney, West HQ

33 Railway Street NSW 2766 Australia

Phone: +61 2 9832 3888

Email: reservations@novotelwesthq.com.au Website: https://www.novotelwesthq.com.au

Link: https://goo.gl/maps/Xd1LsB5WNkDD8ouf7