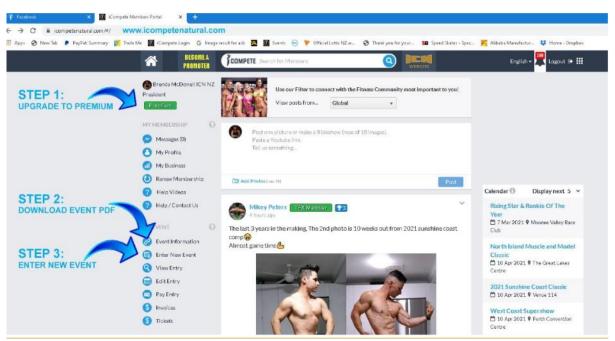

## Follow the simple step below

ICompete straight-to-stage technology allows you to enter and manage your entry via your personal membership portal <u>https://www.icompetenatural.com</u> which can be accessed from any device (However mobile phone is not always compatible with all aspects of the entry process). Follow these steps to create your Membership and enter the competition:

1. Go to <u>https://www.icompetenatural.com</u> and register to become a Free member.

2. Login to ICompete using login details emailed to you upon becoming a member.

3. Upgrade to Premium Membership. You must be a Premium Member before you can enter an

event. Premium Membership costs \$150.00. This allows you to compete in all events worldwide for either Season A-B or Season B-A.

4. Once you are a Premium Membership you can enter the competition. You will find the Enter New Event tab on the left-hand side of the HOME screen of the Members Portal. Click on this and use the step by step process to enter the event.