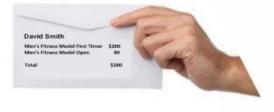

# HOW TO BRING ENTRY FEES

All entry and fees must be done like this with the **CORRECT** change and handed in at check in.

#### ENTRY FEES

are to be handed in at check-in on comp day using the example as pictured. Please only include the CORRECT amount in an Envelope. No change will be given