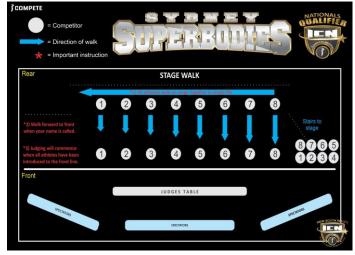

ommend using our preferred tanners.

SKINZ STAGE TEAM is our Official Tanning & Beauty Team - Get your tan right with Skinz

Book through the Skinz website <u>www.skinzst.com/bookings</u>

All tanning is to be done prior to arriving at the venue, unless you have booked with Skinz Stage Team. Only final touch ups will be allowed backstage. Skinz is the only Tanner, make-up and Hair Company allowed to set up tanning tents or Table's backstage at this event.

# OUTFITS

#### Men's Fitness & Classic Physique Trunks



\$30.00

Ms Sports Model Outfits



\$35.00 Men's Classic Physique



\$30.00 Outfits must be purchased Prior to your show or on the day at registration. Pre-Purchase: <u>www.icnnsw.com.au</u> Free Delivery

# ICN SYDNEY SUPERBODIES STAGE WALK

# Stage walks for all Competitors



# ACCOMMODATION

## NOVOTEL SYDNEY WEST HQ Located at the venue

Novotel Sydney West HQ is in the same complex as our venue with direct access to the function space. Complimentary perks like on-site parking, Wi-Fi, and access to the ONE55 gym add exceptional value to your stay. Room Bookings – Call and Mention ICN NSW to receive the discounted room rates.

Novotel Sydney, West HQ

33 Railway Street NSW 2766 Australia

#### Phone: +61 2 9832 3888

Email: <u>reservations@novotelwesthq.com.au</u> Website: <u>https://www.novotelwesthq.com.au</u> Link: https://goo.gl/maps/Xd1LsB5WNkDD8ouf7



# **VISUAL LAB PRODUCTIONS**

#### INDIVIDUAL STAGE PHOTOGRAPHY BY VISUAL LAB PRODUCTIONS

#### Our partner VISUAL LAB PRODUCTIONS is offering ICN competitors the opportunity to pre-book individual stage