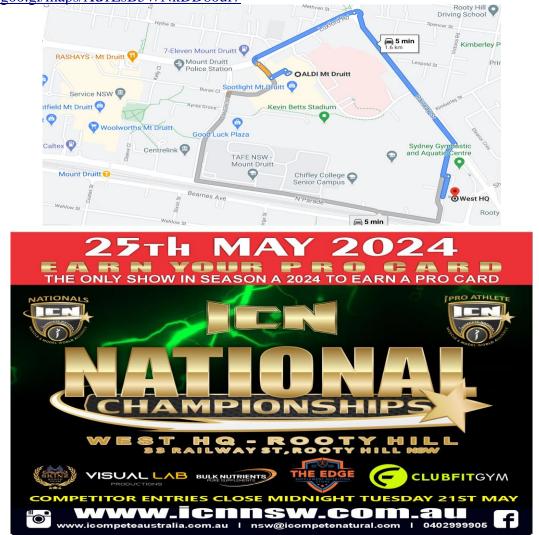

# **Event Information**

| Event Date              | Saturday 11 <sup>th</sup> May 2024                                                                                                                                                                                                                              |                                                                                                                                                                     |  |
|-------------------------|-----------------------------------------------------------------------------------------------------------------------------------------------------------------------------------------------------------------------------------------------------------------|---------------------------------------------------------------------------------------------------------------------------------------------------------------------|--|
| Entries Close           | MONDAY 6 <sup>th</sup> May 2024, Midnight                                                                                                                                                                                                                       |                                                                                                                                                                     |  |
| Entry Fee               | (Entries after the closing date incur a fee of \$150 extra)<br>\$200 Includes first division<br>(Entry Fees are paid on day at check in) See Envelope, Page 2<br>\$80 for each additional division. (Max of 10 divisions in total)                              |                                                                                                                                                                     |  |
| Check in Times Friday   | All Competitors can check in on Friday between 3-8pm at the Novatel<br>(Opposite to the club. Where the tanning will be done)                                                                                                                                   |                                                                                                                                                                     |  |
| Check in times Show day | Check-in 8.00am<br>Check-in 10.30am<br>Check-in 2.30pm<br>Check in 5.30pm                                                                                                                                                                                       | Men's Bodybuilding, Ms Figure,<br>Ms Bikini, Men's Classic Physique<br>Ms Fitness Model, Men's Physique, Ms Swimsuit<br>Men's Fitness, Ms Sports Model, Ms Wellness |  |
| Venue                   | West HQ, 33 Railway St, Rooty Hill NSW 2766                                                                                                                                                                                                                     |                                                                                                                                                                     |  |
|                         | https://goo.gl/maps/nC2kkB96DHFu7Deu7                                                                                                                                                                                                                           |                                                                                                                                                                     |  |
| Spectator tickets       | Ticket Cost \$50.00 full day entry.<br>Kids under 12yrs Enter Free<br>(Backstage helpers and Coaches must purchase a ticket)<br>Pre-Purchase <u>www.icnnsw.com.au</u>                                                                                           |                                                                                                                                                                     |  |
|                         | We will offer tickets to Competitors 4 weeks prior to an event. Once competitors purchase what they need for family and friends we will open ticket sales to other Spectators.                                                                                  |                                                                                                                                                                     |  |
| Event Video             | All Competitors will have free access to view stage footage of the event on our<br>ICN NSW YouTube channel courtesy of ICN NSW. We will send all competitors a<br>link to view them once uploaded. To view past events<br><u>https://www.youtube.com/icnnsw</u> |                                                                                                                                                                     |  |
| All Inquires            | email: nsw@icompetenatural.com, Phone: 0402 999 905                                                                                                                                                                                                             |                                                                                                                                                                     |  |

## NOVOTEL SYDNEY WEST HQ Located at the venue

Novotel Sydney West HQ is in the same complex as our venue with direct access to the function space. Complimentary perks like on-site parking, Wi-Fi, and access to the ONE55 gym add exceptional value to your stay. Room Bookings – Call and Mention ICN NSW to receive the discounted room rates.

Novotel Sydney, West HQ

33 Railway Street NSW 2766 Australia

#### Phone: +61 2 9832 3888

Email: <u>reservations@novotelwesthq.com.au</u> Website: <u>https://www.novotelwesthq.com.au</u> Link: https://goo.gl/maps/Xd1LsB5WNkDD8ouf7