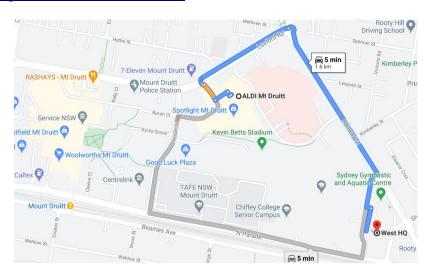

### NOVOTEL SYDNEY WEST HQ Located at the venue

Novotel Sydney West HQ is in the same complex as our venue with direct access to the function space. Complimentary perks like on-site parking, Wi-Fi, and access to the ONE55 gym add exceptional value to your stay.

Shopping centres are only a 5min drive or bus trip, or if you want to do some last-minute cardio it takes about 20mins to walk from the venue hotel.

Link: https://goo.gl/maps/Xd1LsB5WNkDD8ouf7