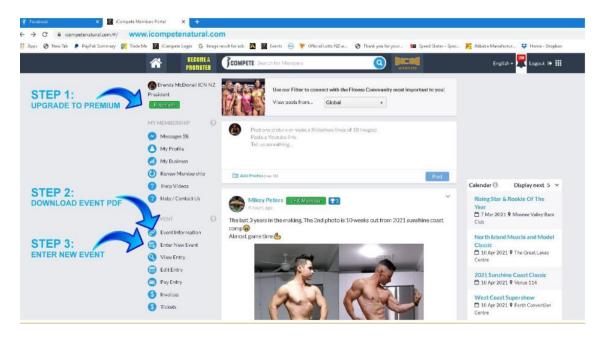

## Follow the simple step below

ICompete straight-to-stage technology allows you to enter and manage your entry via your personal membership portal <a href="https://www.icompetenatural.com">https://www.icompetenatural.com</a> which can be accessed from any device (However mobile phone is not always compatible with all aspects of the entry process).

Follow these steps to create your Membership and enter the competition:

- 1. Go to <a href="https://www.icompetenatural.com">https://www.icompetenatural.com</a> and register to become a Free member.
- 2. Login to ICompete using login details emailed to you upon becoming a member.
- 3. Upgrade to Premium Membership. You must be a Premium Member before you can enter an event. Premium Membership costs \$150.00. This allows you to compete in all events worldwide for either Season A-B or Season B-A.
- 4. Once you are a Premium Membership you can enter the competition. You will find the Enter New Event tab on the left-hand side of the HOME screen of the Members Portal. Click on this and use the step by step process to enter the event.