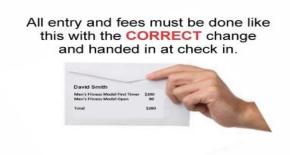

#### All ENTRY FEES

are to be handed in at check in on comp day using the example as pictured. Please only include the CORRECT amount in an Envelope. No change will be given