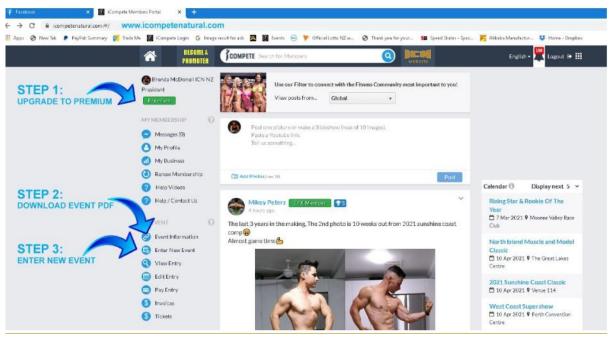

# Follow the simple step below

ICompete straight-to-stage technology allows you to enter and manage your entry via your personal membership portal <a href="https://www.icompetenatural.com">https://www.icompetenatural.com</a> which can be accessed from any device (However mobile phone is not always compatible with all aspects of the entry process). Follow these steps to create your Membership and enter the competition:

- 1. Go to https://www.icompetenatural.com and register to become a Free member.
- 2. Login to ICompete using login details emailed to you upon becoming a member.
- 3. Upgrade to Premium Membership. You must be a Premium Member before you can enter an event. Premium Membership costs \$150.00. This allows you to compete in all events worldwide for either Season A-B or Season B-A.
- 4. Once you are a Premium Membership you can enter the competition. You will find the Enter New Event tab on the left-hand side of the HOME screen of the Members Portal. Click on this and use the step by step process to enter the event.