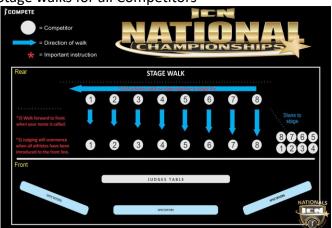

# Men's Classic Physique

\$30.00

Outfits must be purchased Prior to your show or on the day at registration.

Pre-Purchase: <u>www.icnnsw.com.au</u> Free Delivery Stage walks for all Competitors

Stage Walks for Ms Swimsuit & Ms Runway