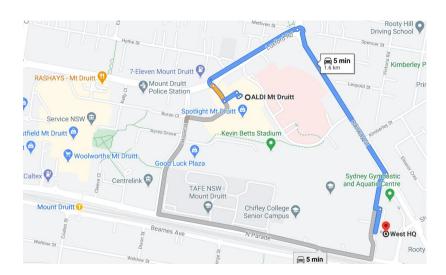

Venue West HQ, 33 Railway St, Rooty Hill NSW 2766

https://goo.gl/maps/nC2kkB96DHFu7Deu7

Spectator tickets Ticket Cost \$50.00 full day entry

Kids under 12yrs Enter Free

(Backstage helpers and Coaches must purchase a ticket)

**CONTACT & LOCATION** 

Novotel Sydney, West HQ

33 Railway Street NSW 2766 Australia

Phone: +61 2 9832 3888

Email: <a href="mailto:reservations@novotelwesthq.com.au">reservations@novotelwesthq.com.au</a>
Website: <a href="mailto:https://www.novotelwesthq.com.au">https://www.novotelwesthq.com.au</a>