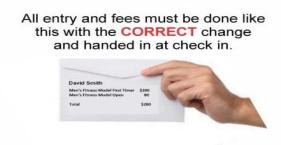

#### All ENTRY FEES

are to be handed in at check in on comp day using the example as pictured. Please only include the CORRECT amount in an Envelope. No change will be given

# Your Check List

- $\hfill\square$  Your Entry Fee's in an enclosed Envelope. Check example image Above.
- ☐ You're posing outfit.
- ☐ A spare outfit if possible and a small sewing kit if needed accidents happen.
- ☐ Resistance Bands (optional) to pump up with
- ☐ Plastic bag for rubbish and dirty clothes
- ☐ Baby wipes or similar to wipe off any marks that you might make by accident.