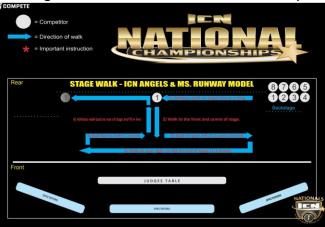

# Men's Classic Physique

\$30.00

Outfits must be purchased Prior to your show or on the day at registration.

Pre-Purchase: <u>www.icnnsw.com.au</u> Free Delivery Stage walks for all Competitors

Stage Walks for Ms Swimsuit & Ms Runway