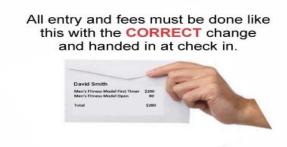

#### **ENTRY FEES**

are to be handed in at check-in on comp day using the example as pictured. Please only include the CORRECT amount in an Envelope. No change will be given

# Your Check List

- ☐ Your Entry Fee's in an enclosed Envelope. Check example image Above.
- ☐ You're posing outfit.
- ☐ A spare outfit if possible and a small sewing kit if needed accidents happen.
- ☐ Resistance Bands (optional) to pump up with
- ☐ Plastic bag for rubbish and dirty clothes
- ☐ Baby wipes or similar to wipe off any marks that you might make by accident.