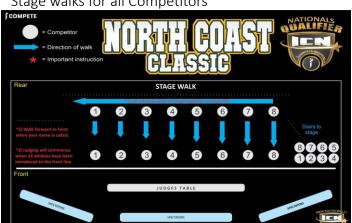

# Men's Classic Physique

\$30.00

Outfits must be purchased Prior to your show or on the day at registration.

Pre-Purchase: <u>www.icnnsw.com.au</u>
Free Delivery

Stage walks for all Competitors

Stage Walks for Ms Swimsuit & Ms Runway