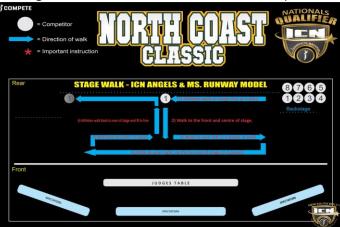

# Men's Classic Physique

\$30.00

Outfits must be purchased Prior to your show or on the day at registration.

Pre-Purchase: <u>www.icnnsw.com.au</u>
Free Delivery

Stage walks for all Competitors

Stage Walks for Ms Swimsuit & Ms Runway