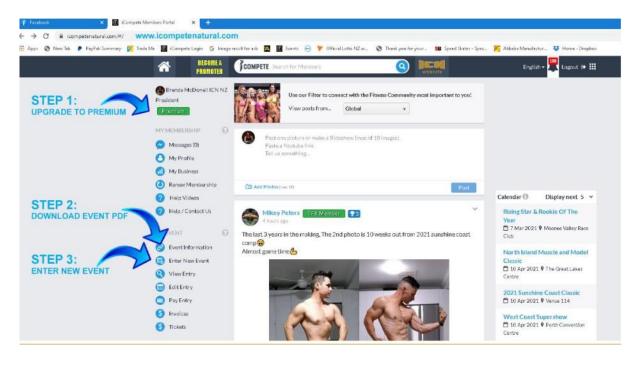

Follow these steps to create your Membership and enter the competition:

- 1. Go to <a href="https://www.icompetenatural.com">https://www.icompetenatural.com</a> and register to become a Free member.
- 2. Login to ICompete using login details emailed to you upon becoming a member.
- 3. Upgrade to Premium Membership. You must be a Premium Member before you can enter an event. Premium Membership costs \$150.00. This allows you to compete in all events worldwide for either Season A-B or Season B-A.
- 4. Once you are a Premium Membership you can enter the competition. You will find the Enter New Event tab on the left-hand side of the HOME screen of the Members Portal. Click on this and use the step by step process to enter the event.