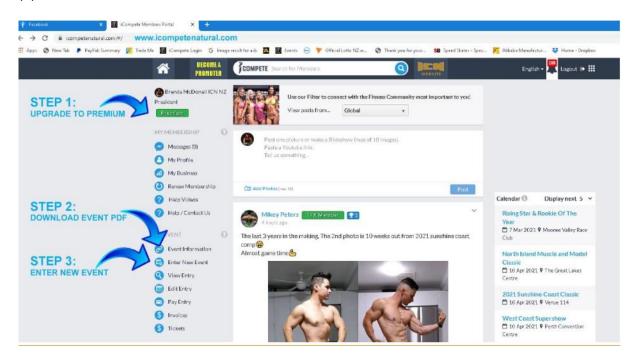

### Follow the simple step below

ICompete straight-to-stage technology allows you to enter and manage your entry via your personal membership portal <u>https://www.icompetenatural.com</u> which can be accessed from any device (However mobile phone is not always compatible with all aspects of the entry process). Follow these steps to create your Membership and enter the competition:

1. Go to https://www.icompetenatural.com and register to become a Free member.

2. Login to ICompete using login details emailed to you upon becoming a member.

3. Upgrade to Premium Membership. You must be a Premium Member before you can enter an event. Premium Membership costs \$150.00. This allows you to compete in all events worldwide for either Season A-B or

Season B-A.4. Once you are a Premium Membership you can enter the competition. You will find the Enter New Event tab on the left-hand side of the HOME screen of the Members Portal. Click on this and use the step by step process to enter the event.