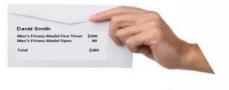

## HOW TO BRING ENTRY FEES

All entry and fees must be done like this with the **CORRECT** change and handed in at check in.

#### ENTRY FEES

are to be handed in at check-in on comp day using the example as pictured. Please only include the CORRECT amount in an Envelope. No change will be given