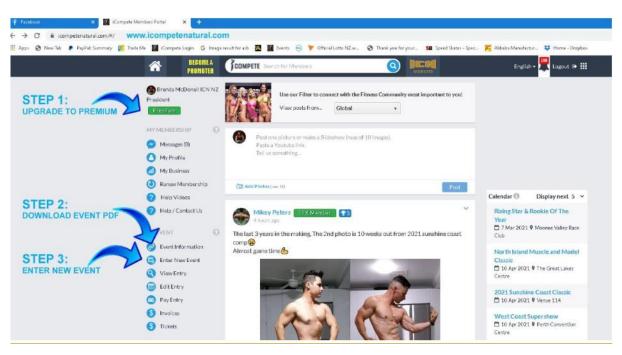

### Follow the simple step below

ICompete straight-to-stage technology allows you to enter and manage your entry via your personal membership portal <u>https://www.icompetenatural.com</u> which can be accessed from any device (However mobile phone is not always compatible with all aspects of the entry process).

Follow these steps to create your Membership and enter the competition:

1. Go to <u>https://www.icompetenatural.com</u> and register to become a Free member.

2. Login to ICompete using login details emailed to you upon becoming a member.

3. Upgrade to Premium Membership. You must be a Premium Member before you can enter an

event. Premium Membership costs \$150.00. This allows you to compete in all events worldwide for either Season A-B or Season B-A.

4. Once you are a Premium Membership you can enter the competition. You will find the Enter New Event tab on the left-hand side of the HOME screen of the Members Portal. Click on this and use the step by step process to enter the event.