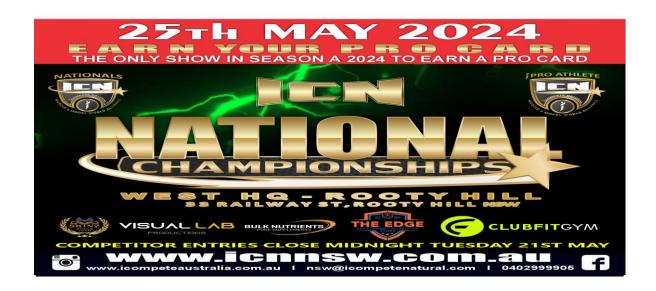

# **Event Information**

Event Date SATURDAY 25th MAY 2024

Entries Close MONDAY 20th May 2024, Midnight

**Event Times** 

**Show 1:** Check-in: 8:00am Men's Bodybuilding, Ms Figure

Starts 9:00am

Show 2: Check in: 10.30am Ms Swimsuit, Ms Bikini, Men's Classic Physique

Entry Fee \$200 Includes first division

(Entry Fees are paid on day at check in) See Envelope, Page 2 \$80 for each additional division. (Max of 8 divisions in total)

Venue West HQ, 33 Railway St, Rooty Hill NSW 2766

https://goo.gl/maps/nC2kkB96DHFu7Deu7

Spectator tickets Ticket Cost \$50.00 full day.

Kids under 12yrs Enter Free

(Backstage helpers and Coaches must purchase a ticket)

Pre-Purchase www.icnnsw.com.au

We will offer tickets to Competitors 4 weeks prior to an event. Once competitors purchase what they need for family and friends we will open

https://www.youtube.com/icnnsw

All Inquires email: nsw@icompetenatural.com, Phone: 0402 999 905

### **ICN Pro Cards**

Winning an Open Title at either the National Championships Season A Saturday 25<sup>th</sup> May or Australian Championships Season B

ICN Australia offers Prize Money to ICN PRO LEAGUE Competitors at Pro Show Events.