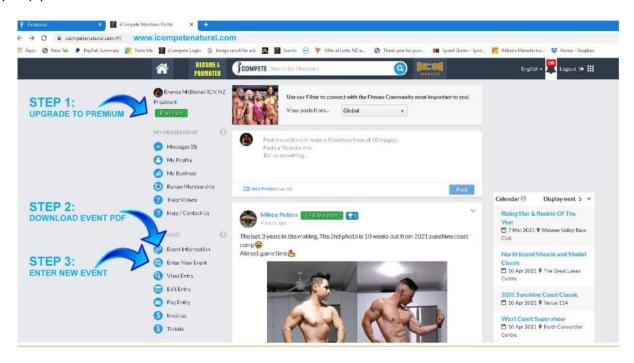

# Follow the simple step below

ICompete straight-to-stage technology allows you to enter and manage your entry via your personal membership portal <a href="https://www.icompetenatural.com">https://www.icompetenatural.com</a> which can be accessed from any device (However mobile phone is not always compatible with all aspects of the entry process). Follow these steps to create your Membership and enter the competition:

- 1. Go to <a href="https://www.icompetenatural.com">https://www.icompetenatural.com</a> and register to become a Free member.
- 2. Login to ICompete using login details emailed to you upon becoming a member.
- 3. Upgrade to Premium Membership. You must be a Premium Member before you can enter an event. Premium Membership costs \$150.00. This allows you to compete in all events worldwide for either Season A-B or Season B-A.
- 4. Once you are a Premium Membership you can enter the competition. You will find the Enter New Event tab on the left-hand side of the HOME screen of the Members Portal. Click on this and use the step by step process to enter the event.