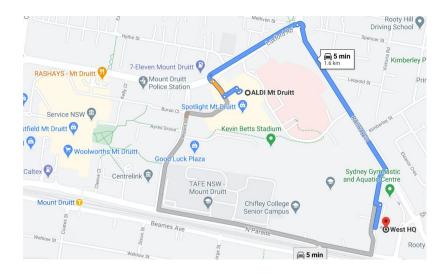

Entry Fee \$200 Includes first division

(Entry Fees are paid on day at check in) See Envelope, Page 2 \$80 for each additional division. (Max of 8 divisions in total)

Venue West HQ, 33 Railway St, Rooty Hill NSW 2766

https://goo.gl/maps/nC2kkB96DHFu7Deu7

Spectator tickets Ticket Cost \$50.00 full day.

Kids under 12yrs Enter Free

(Backstage helpers and Coaches must purchase a ticket)

Pre-Purchase www.icnnsw.com.au

We will offer tickets to Competitors 4 weeks prior to an event. Once competitors purchase what they need for family and friends we will open