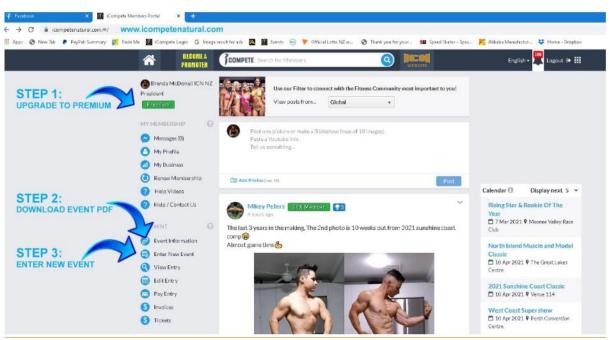

### Follow the simple step below

ICompete straight-to-stage technology allows you to enter and manage your entry via your personal membership portal <u>https://www.icompetenatural.com</u> which can be accessed from any device (However mobile phone is not always compatible with all aspects of the entry process). Follow these steps to create your Membership and enter the competition: 1. Go to https://www.icompetenatural.com and register to become a Free member.

Login to ICompete using login details emailed to you upon becoming a member.

3. Upgrade to Premium Membership. You must be a Premium Member before you can enter an

event. Premium Membership costs \$150.00. This allows you to compete in all events worldwide for either Season A-B or Season B-A.

4. Once you are a Premium Membership you can enter the competition. You will find the Enter New Event tab on the left-hand side of the HOME screen of the Members Portal. Click on this and use the step by step process to enter the event.