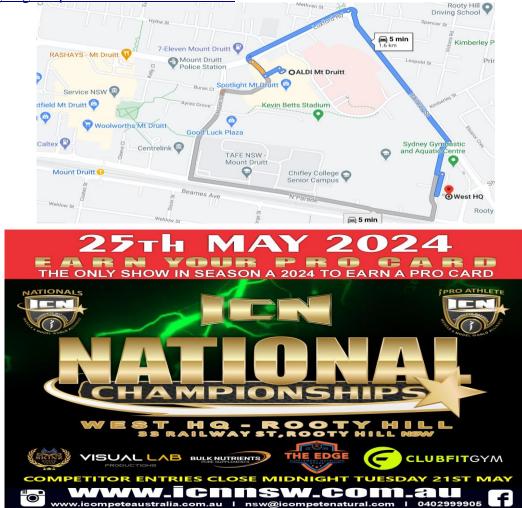

# **Event Information**

| Event Date              | Saturday 11 <sup>th</sup> May 2024                                                                                                                                                                                                                              |  |  |
|-------------------------|-----------------------------------------------------------------------------------------------------------------------------------------------------------------------------------------------------------------------------------------------------------------|--|--|
| Entries Close           | MONDAY 6 <sup>th</sup> May 2024, Midnight                                                                                                                                                                                                                       |  |  |
| Check in Times Friday   | All Competitors can check in on Friday from 4-8pm at the Venue                                                                                                                                                                                                  |  |  |
| Check in times Show day | Check-in 8amMen's Bodybuilding, Ms Figure,Check-in 11amMs Bikini, Men's Classic PhysiqueCheck-in 2.00pmMs Fitness Model, Men's Physique, Ms SwimsuitCheck in 4.30pmMen's Fitness, Ms Sports Model, Ms Wellness                                                  |  |  |
| Entry Fee               | \$200 Includes first division<br>(Entry Fees are paid on day at check in) See Envelope, Page 2<br>\$80 for each additional division. (Max of 8 divisions in total)                                                                                              |  |  |
| Venue                   | West HQ, 33 Railway St, Rooty Hill NSW 2766<br>https://goo.gl/maps/nC2kkB96DHFu7Deu7                                                                                                                                                                            |  |  |
| Spectator tickets       | Ticket Cost \$50.00 full day entry.<br>Kids under 12yrs Enter Free<br>(Backstage helpers and Coaches must purchase a ticket)<br>Pre-Purchase <u>www.icnnsw.com.au</u>                                                                                           |  |  |
|                         | We will offer tickets to Competitors 4 weeks prior to an event. Once competitors purchase what they need for family and friends we will open ticket sales to other Spectators.                                                                                  |  |  |
| Event Video             | All Competitors will have free access to view stage footage of the event on our<br>ICN NSW YouTube channel courtesy of ICN NSW. We will send all competitors a<br>link to view them once uploaded. To view past events<br><u>https://www.youtube.com/icnnsw</u> |  |  |
| All Inquires            | email: nsw@icompetenatural.com, Phone: 0402 999 905                                                                                                                                                                                                             |  |  |

# Winning an Open Title at either the National Championships Season A Saturday 25<sup>th</sup> May or Australian Championships Season B

ICN Australia offers Prize Money to ICN PRO LEAGUE Competitors at Pro Show Events.