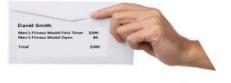

# HOW TO BRING ENTRY FEES

All entry and fees must be done like this with the **CORRECT** change and handed in at check in.

#### ENTRY FEES

are to be handed in at check-in on comp day using the example as pictured. Please only include the CORRECT amount in an Envelope. No change will be given

# Your Check List

□ Your Entry Fee's in an enclosed Envelope. Check example image Above.

□ You're posing outfit.

- $\Box$  A spare outfit if possible and a small sewing kit if needed accidents happen.
- $\Box$  Resistance Bands (optional) to pump up with
- □ Plastic bag for rubbish and dirty clothes