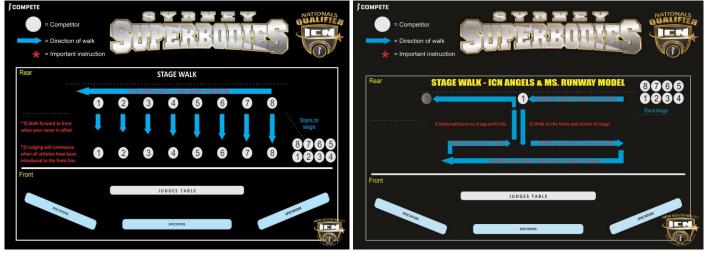

# ICN SYDNEY SUPERBODIES STAGE WALK

Stage walks for all Competitors

Stage Walks for Ms Swimsuit & Ms Runway